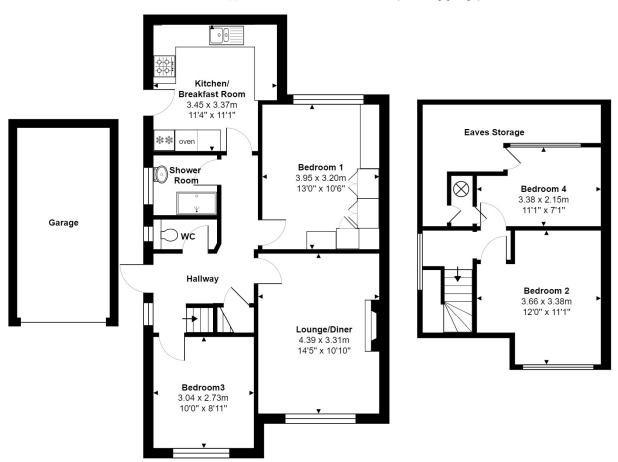

## Highway Avenue, Maidenhead, SL6 5AH

Approx. Total Area: 94.8 m<sup>2</sup> ... 1021 ft<sup>2</sup> (excluding garage)

All measurements are approximate and for display purposes only.

**DIRECTIONS:** From Maidenhead, proceed west along the A4 Bath Road, up Castle Hill, over the mini roundabout and through the traffic lights with All Saints Avenue. Continue over two further mini roundabouts and on reaching the Highway Garage, turn immediately right into Highway Avenue. Continue past the parade of shops on the left for a short distance and the property will be found on the left hand side.