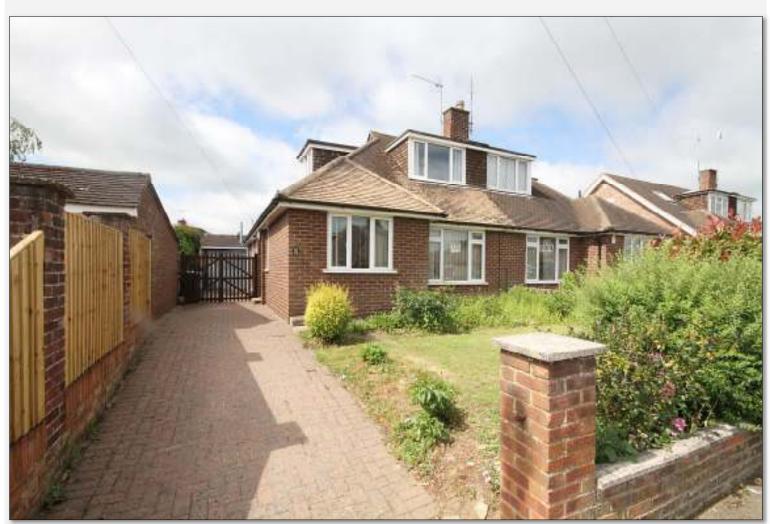

## Price £525,000 Freehold

"Situated in a convenient location within easy reach of local amenities"

A 3/4 bedroom semi-detached chalet style house in the ever popular Highway area and a "stone's throw" from Newlands girls school and the National Trust countryside at Maidenhead Thicket. The property has been well maintained and updated with potential for further improvements/extension and benefits from driveway parking, garage and a pleasant west facing garden and is being sold with no onward chain.

The M4 and M40 motorway is easily accessible providing access to Heathrow and Central London. Rail services to London are available from Maidenhead Station with an excellent service to London Paddington (Crossrail 2022)