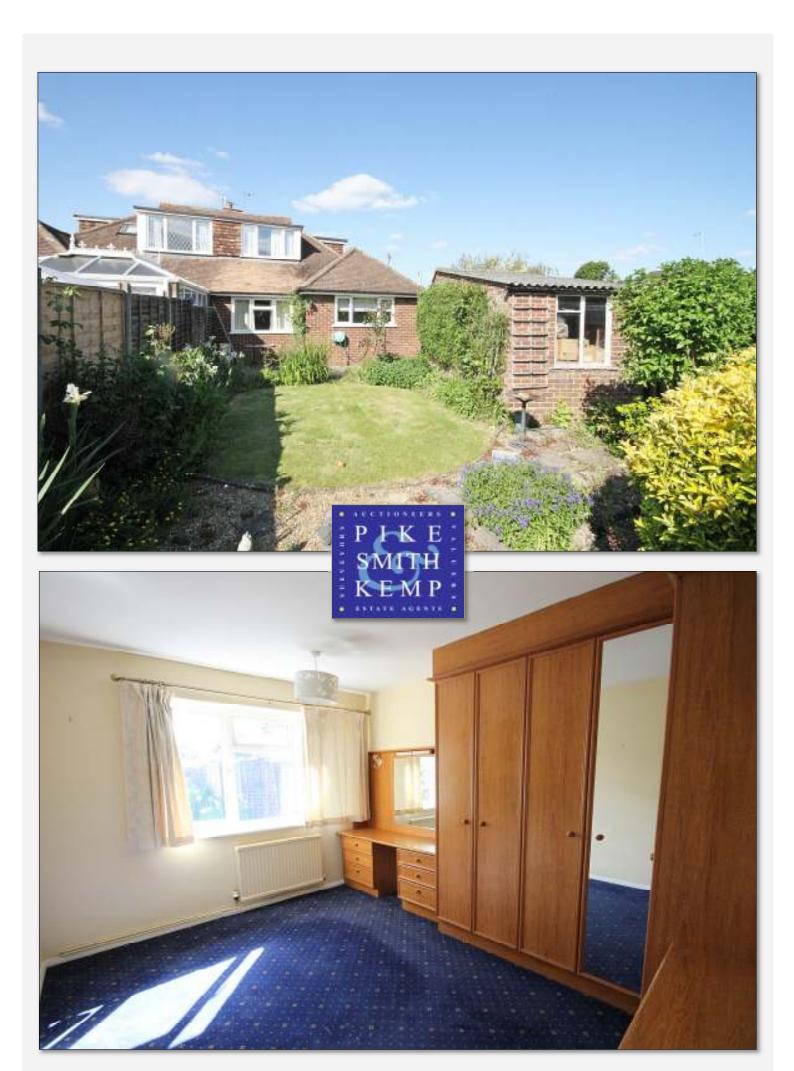

## Price £525,000 Freehold

"Situated in a convenient location within easy reach of local amenities"

A 3/4 bedroom semi-detached chalet style house in the ever popular Highway area and a "stone's throw" from Newlands girls school and the National Trust countryside at Maidenhead Thicket. The property has been well maintained and updated with potential for further improvements/extension and benefits from driveway parking, garage and a pleasant west facing garden and is being sold with no onward chain.

ENTRANCE HALL: LOUNGE/DINING ROOM: KITCHEN BREAKFAST ROOM: SHOWER ROOM: CLOAKROOM: 4 BEDROOMS: GARAGE: OFF STREET PARKING: WEST FACING GARDEN.

**EPC RATING: E** 